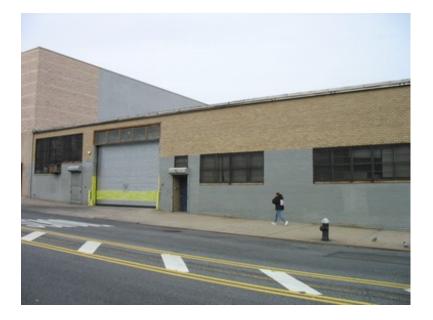

# **20,000 Square Foot Warehouse For Lease**

LOCATION: LONG ISLAND CITY, N.Y.

**Fireproof Construction** 

Fully Sprinklered

18' Foot Ceiling Height

2 Interior loading Docks

1,000 Square Feet of Office Space

#### **Property details:**

Building Size:

20,000 SQ. FT.

Taxes:

Zoning:

M1-4

Block/Lot:

00