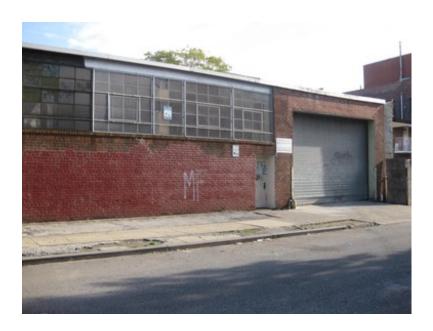

## 4,100 Square Foot Builiding

**LOCATION:** 14-30 ASTORIA BLVD. LONG ISLAND CITY, N.Y.

4,100 SQUARE FOOT BUILDING (ENTRANCE ON 28TH AVENUE) DIVISION OF A LARGER BUILDING replika klockor FIREPROOF CONSTRUCTION 14 Foot CEILING HEIGHT GAS HEAT cheap replica watches uk 200 AMPS POWER 1 INTERIOR LOADING DOCK CONCRETE FLOOR ZONING: C2-2 / R6B POSSESSION: IMMEDIATE LEASE: \$50,000.00 PER ANNUM repliche orologi italia