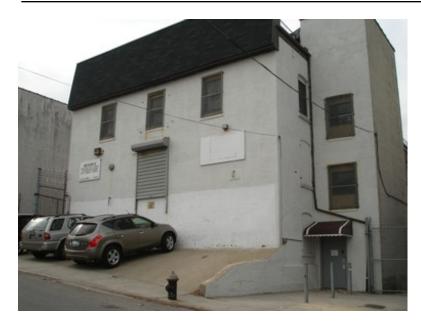

# **21,000 Square Foot Building with 9,000 Square Foot Lot**

**LOCATION:** 58-18 64TH STREET, MASPETH N.Y.

repliche rolex

### **<u>RC Helicopters</u>**

21,000 Square Foot Building with 9,000 Square Foot Yard

3 Story Building Approximately 7,000 Square Feet Per Floor

1 Drive-In Door

1 Exterior Loading Dock

Large Freight Elevator

Gas Heat

**Fully Sprinkled** 

**Property details:** 

#### **Building Size:**

21,000 SQ. FT.

Yard size:

9,000 SQ. FT.

Taxes:

\$37,000 Per Annum

Zoning:

M1-1