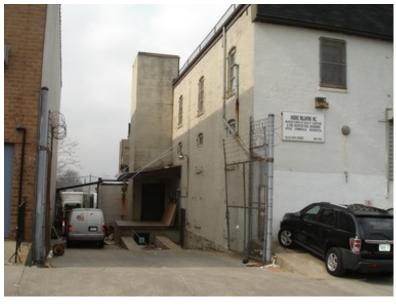

### **<u>RC Helicopters</u>**

21,000 Square Foot Building with 9,000 Square Foot Yard

3 Story Building Approximately 7,000 Square Feet Per Floor

1 Drive-In Door

1 Exterior Loading Dock

Large Freight Elevator

Gas Heat

**Fully Sprinkled** 

**Property details:** 