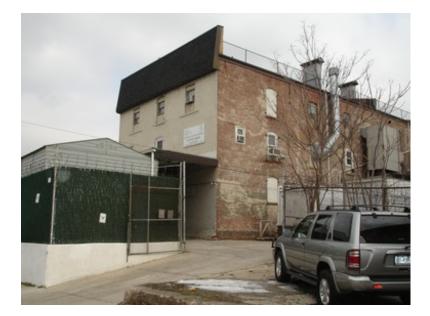

### **<u>RC Helicopters</u>**

21,000 Square Foot Building with 9,000 Square Foot Yard

3 Story Building Approximately 7,000 Square Feet Per Floor

1 Drive-In Door

1 Exterior Loading Dock

Large Freight Elevator

Gas Heat

**Fully Sprinkled** 

**Property details:** 