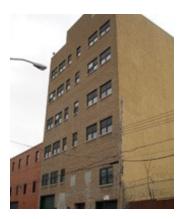

## 26,000 Square Foot Building For Lease

**LOCATION:** 37-31 10TH STREET, LONG ISLAND CITY N.Y.

26,000 Square Foot Building With 15 Car Parking

5 Story Building With Underground Parking

5,000 Square Foot Ground Floor Warehouse

4,000 Square Foot Floor Plates (Floors 2-5)

Fireproof Construction

Fully Sprinklered <u>hermes borse imitazioni</u>

2 Drive-In Doors

12' - 22' Ceiling Heights

HVAC System / Gas Heat

**Comments:** Divisions are available from 2,000 - 16,000 square feet. The building has underground parking for 16 cars (\$200.00 per spot per month). Each tenant is responsible for their prorated share of real estate taxes and maintenance fees.