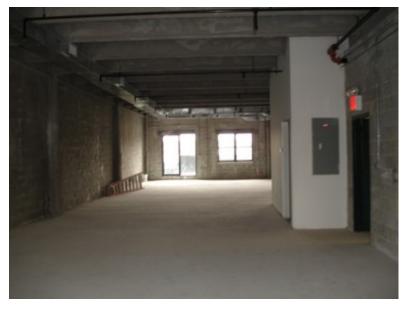

4,000 Square Foot Floor Plates (Floors 2-5)

Fireproof Construction

Fully Sprinklered <u>hermes borse imitazioni</u>

2 Drive-In Doors

12' - 22' Ceiling Heights

HVAC System / Gas Heat

**Comments:** Divisions are available from 2,000 - 16,000 square feet. The building has underground parking for 16 cars (\$200.00 per spot per month). Each tenant is responsible for their prorated share of real estate taxes and maintenance fees.

# Hentze-Dor Real Estate, Inc.

ground floor warehouse

**Lease Price:** \$20.00 per square foot for

floors 2-5